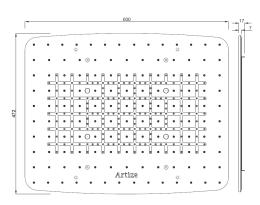

## artize.com

| Product Code                                           | OSA-ACY-70035                                                                                                                                                                                                                                                                                                       |
|--------------------------------------------------------|---------------------------------------------------------------------------------------------------------------------------------------------------------------------------------------------------------------------------------------------------------------------------------------------------------------------|
| Description                                            | Rainjoy Lumos shower 600X472mm RGB LED front panel with AISI 304 stainless steel base plate included remote control & installation kit for false ceiling - Chromo therapy (RGB): LED 39.6W with 12V 5A Power Supply (SMPS) Including Controller, connecting to AC 100-240V, 50-60Hz - 2-functions - Rain - 4 X Mist |
| Flow Rate                                              | Rain - 40.30 LPM @ 3 bar<br>Mist - 2.40 LPM @ 3 bar                                                                                                                                                                                                                                                                 |
| Recommended<br>Water Pressure                          | 2.0 - 4.0 Bar Min.                                                                                                                                                                                                                                                                                                  |
| Min & Max Water<br>Temperature                         | 5°C ~ 75°C                                                                                                                                                                                                                                                                                                          |
| Mount Type                                             | Ceiling Mounting                                                                                                                                                                                                                                                                                                    |
| Spray Modes                                            | Rain & Mist Functions                                                                                                                                                                                                                                                                                               |
| Material Composition<br>Specification in<br>Percentage | STAINLESS STEEL: Nickel 8.0-11.0, Chromium 18.0-20.0, Manganese 0.0 - 2.0, Carbon 0.0-0.08, Iron Remainder (AISI 304)  Acrylic: Acrylic 6T = 6mm thick Acrylic sheet.                                                                                                                                               |
| REMOTE CONTROL                                         | RGB Remote Control Remote Option: RGB Working Voltage: 3Vd c Wireless Frequency: 2.4GHz Working Temperature: -5C-55C                                                                                                                                                                                                |
| IP Rating                                              | 1- LED Panel (IP4)<br>2- SMPS Box (IP7) which includes RGB controller inside                                                                                                                                                                                                                                        |
| LED Specification                                      | RGB LED Voltage: 12Vdc (minimum electricity goes through LED panel for the user safety) RGB LED Watt: 39.6W                                                                                                                                                                                                         |
| POWER SUPPLY                                           | Power Supply (SMPS) Including Controller INPUT : AC 100-240V, 50-60Hz OUTPUT : 12V - 5A                                                                                                                                                                                                                             |
| RGB Color Variations                                   | COLOR VARIATION •      Mono Color ( RGB)      Chromo Theraphy      LED On / Off  Switch Sensor by Remote Control                                                                                                                                                                                                    |